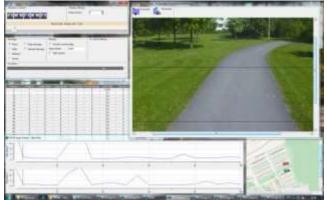

# SOLUTION FOR CLEVER MANAGEMENT OF ROADS

We process collected data for Pavement Management Systems usage:

- Evaluate the state of a road in compliance with required standards.
- Repeated measuring of variable parameters to predict the future state of a road network.
- Identify and evaluate road defects.

- Design maintenance and repair plans in the worldwide professional dTIMS SW
- Road digital inventory for asset management.
- Measured and evaluated data as well as manager reports are published using CleveRa web modules.