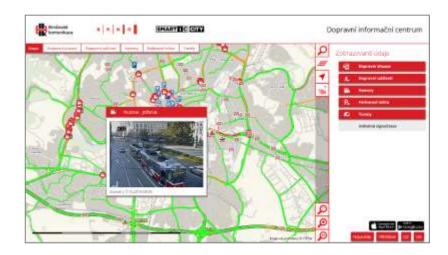

### TRAFFIC INFORMATION AND CONTROL CENTRES

Complex solution for surveillance, traffic control and traffic information dissemination.

### TRAFFIC INFORMATION AND CONTROL CENTRES

- We include data from all sources
- We create the image of the traffic situation

 Using the scenarios we generate traffic measures

- We control the technical stage of traffic equipment
- We deliver turnkey traffic control centers

### TRAFFIC INFORMATION AND CONTROL CENTRES

We create tools for traffic engineers

Particular and property of the second state of

We provide traffic information to registered customers and the public via:

- web services
- RDS-TMC
- web applications
- mobile applications