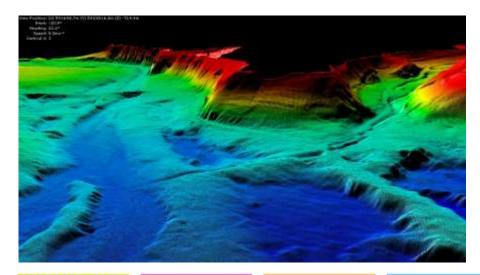

#### BATHYMETRY AND SEDIMENT MEASURING SYSTEM FOR WATERCOURSES AND RESERVOIRS

#### Our advantages:

- Most up-to-date technologies for watercourses and reservoirs.
- High precision measurement.
- Operating flexibility.
- Quick data processing.

#### Long-term experience:

- System for creation of digital river navigation maps since 2003.
- Implementation and equipment of measuring ship for Elbe River Authority since 2009.