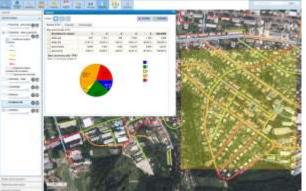

### INFORMATION FOR SMART CITIES

Solutions for efficient use of information from the all resources of the city and external providers

- Better information for asset management of city
- Better information for management decision making
- Better communication with city residents

- Understandable interactive mapping applications
- Geographic and geo-statistical analysis
- Reports and dashboards

### INFORMATION FOR SMART CITIES

- Cross views at the data kept in a separate agendas - transport, economy, environment, health, safety and culture
  - brings new information
- Tracking changes in data over time reveals trends