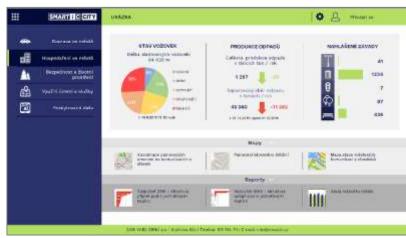

#### INFORMATION SOLUTION FOR SMART CITIES

Complex solution for supervision of mobility in the cities

We provide clearly the online status of the

- Traffic in the city
- Parking
- Public transport
- Car sharing and bike sharing
- Charging stations...

- Medium-and long-term statistics and evaluation of efficiency of individual aspects of mobility
- Mobile applications to facilitate the movement of people in the city

### INFORMATION FOR SMART CITIES

Solutions for efficient use of information from the all resources of the city and external providers

- Better information for asset management of city
- Better information for management decision making
- Better communication with city residents

- Understandable interactive mapping applications
- Geographic and geo-statistical analysis
- Reports and dashboards