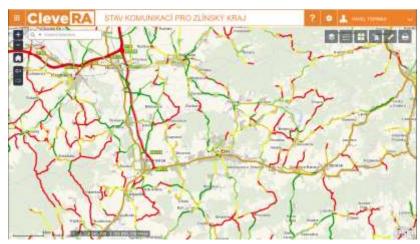

# SOLUTION FOR CLEVER MANAGEMENT OF ROADS

We process collected data for Pavement Management Systems usage:

- Evaluate the state of a road in compliance with required standards.
- Repeated measuring of variable parameters to predict the future state of a road network.
- Identify and evaluate road defects.

- Design maintenance and repair plans in the worldwide professional dTIMS SW
- Road digital inventory for asset management.
- Measured and evaluated data as well as manager reports are published using CleveRa web modules.