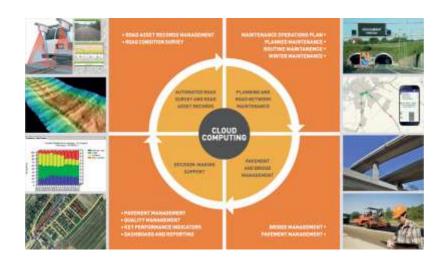

### SOLUTION FOR CLEVER MANAGEMENT OF ROADS

# SOLUTION FOR CLEVER MANAGEMENT OF ROADS

We process collected data for Pavement Management Systems usage:

- Evaluate the state of a road in compliance with required standards.
- Repeated measuring of variable parameters to predict the future state of a road network.
- Identify and evaluate road defects.

- Design maintenance and repair plans in the worldwide professional dTIMS SW
- Road digital inventory for asset management.
- Measured and evaluated data as well as manager reports are published using CleveRa web modules.