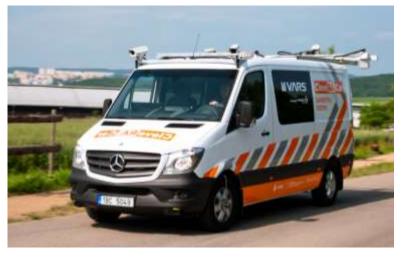

#### CleveRA Car:

- Most up-to-date technologies
- High precision in compact solution
- High speed data collection
- Simultaneous collection of diverse data-sets
- Quick data processing

CleveRA system and CleveRA Car vehicle - result of three year long VARS Innovation Centre project.

This project was co-financed by the Operational Programme for "Enterprise and Innovations for Competitiveness".