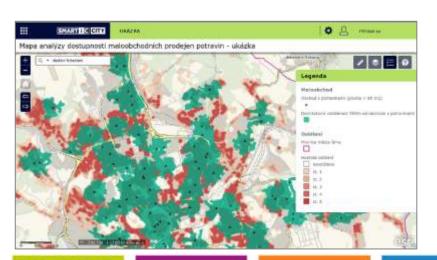

#### INFORMATION SOLUTION FOR SMART CITIES

Complex solution for supervision of mobility in the cities

We provide clearly the online status of the

- Traffic in the city
- Parking
- Public transport
- Car sharing and bike sharing
- Charging stations...

- Medium-and long-term statistics and evaluation of efficiency of individual aspects of mobility
- Mobile applications to facilitate the movement of people in the city

### INFORMATION FOR SMART CITIES

Solutions for efficient use of information from the all resources of the city and external providers

- Better information for asset management of city
- Better information for management decision making
- Better communication with city residents

- Understandable interactive mapping applications
- Geographic and geo-statistical analysis
- Reports and dashboards