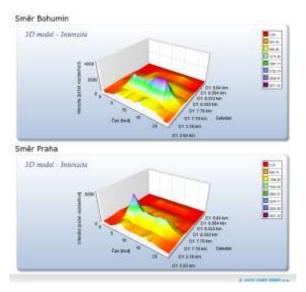

#### CleveRA Car:

- Most up-to-date technologies
- High precision in compact solution
- High speed data collection
- Simultaneous collection of diverse data-sets
- Quick data processing

CleveRA system and CleveRA Car vehicle - result of three year long VARS Innovation Centre project.

# SOLUTION FOR CLEVER MANAGEMENT OF ROADS

We process collected data for Pavement Management Systems usage:

- Evaluate the state of a road in compliance with required standards.
- Repeated measuring of variable parameters to predict the future state of a road network.
- Identify and evaluate road defects.

- Design maintenance and repair plans in the worldwide professional dTIMS SW
- Road digital inventory for asset management.
- Measured and evaluated data as well as manager reports are published using CleveRa web modules.