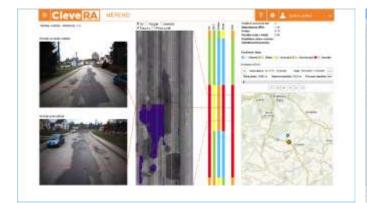

#### CleveRA Car:

- Most up-to-date technologies
- High precision in compact solution
- High speed data collection
- Simultaneous collection of diverse data-sets
- Quick data processing

CleveRA system and CleveRA Car vehicle - result of three year long VARS Innovation Centre project.

# SOLUTION FOR CLEVER MANAGEMENT OF ROADS

We process collected data for Pavement Management Systems usage:

- Evaluate the state of a road in compliance with required standards.
- Repeated measuring of variable parameters to predict the future state of a road network.
- Identify and evaluate road defects.

- Design maintenance and repair plans in the worldwide professional dTIMS SW
- Road digital inventory for asset management.
- Measured and evaluated data as well as manager reports are published using CleveRa web modules.