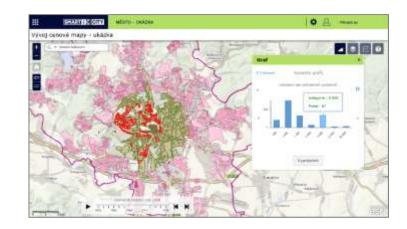

### INFORMATION FOR SMART CITIES

- Cross views at the data kept in a separate agendas - transport, economy, environment, health, safety and culture
  - brings new information
- Tracking changes in data over time reveals trends

- Applications that allow residents to participate in the care of their city
- Well-timed distribution of information on the planned traffic restrictions, cultural and sporting events around the residence