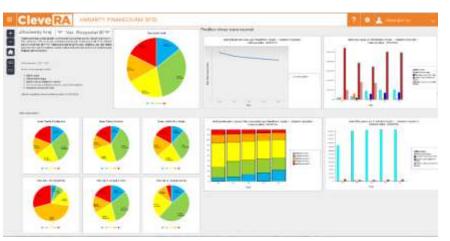

# SOLUTION FOR CLEVER MANAGEMENT OF ROADS

We process collected data for Pavement Management Systems usage:

- Evaluate the state of a road in compliance with required standards.
- Repeated measuring of variable parameters to predict the future state of a road network.
- Identify and evaluate road defects.

- Design maintenance and repair plans in the worldwide professional dTIMS SW
- Road digital inventory for asset management.
- Measured and evaluated data as well as manager reports are published using CleveRa web modules.