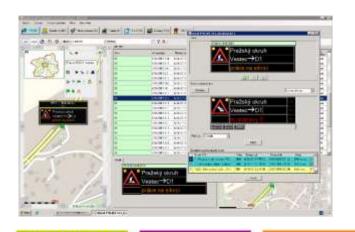

### TRAFFIC INFORMATION AND CONTROL CENTRES

Complex solution for surveillance, traffic control and traffic information dissemination.

#### **Innovations:**

- Solution based on traffic models
- Use of traffic predictions
- Open platform replaces earlier proprietary systems

#### System is widely proven in operation:

- National Traffic Information Center CR since 2005.
- Main Traffic Control Center of city of Prague since 2007.