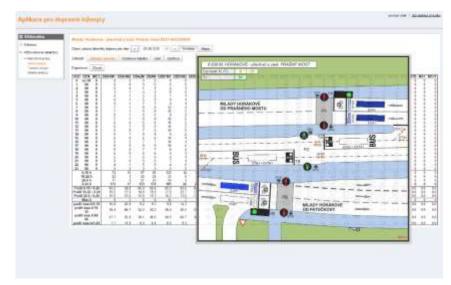

### TRAFFIC INFORMATION AND CONTROL CENTRES

Complex solution for surveillance, traffic control and traffic information dissemination.

#### System is widely proven in operation:

- National Traffic Information Center CR since 2005.
- Main Traffic Control Center of city of Prague since 2007.

### TRAFFIC INFORMATION AND CONTROL CENTRES

- We include data from all sources
- We create the image of the traffic situation

 Using the scenarios we generate traffic measures

- We control the technical stage of traffic equipment
- We deliver turnkey traffic control centers

### TRAFFIC INFORMATION AND CONTROL CENTRES

We create tools for traffic engineers

Particular and property of the second state of

We provide traffic information to registered customers and the public via: